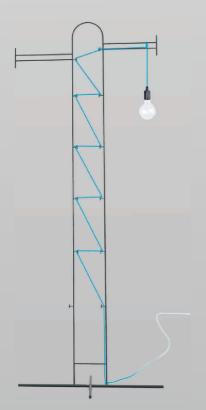

SHOE LACE

Designed by Felix Lin.

Inspired by people lace the shoes in different ways. Shoelace is a multifunctional set of solutions in simple wire sculpture: play on the cable in different color and create your own style by hanging lamps - a variety of applications with minimalistic simplicity.

"The design creates a playful sense of motion for your creativity .Create your own version!"

17425

36197

| ltem<br>Number | Shade<br>Color-Material | Body<br>Color | Product<br>(cm) | Max<br>W  | IP<br>Class | Class<br>I/II | Exp Cnt<br>(cm) | N.W<br>(kg/pc) | Pcs<br>Ctn | Pcs/m <sup>3</sup> | Pcs/40' |
|----------------|-------------------------|---------------|-----------------|-----------|-------------|---------------|-----------------|----------------|------------|--------------------|---------|
| 36197          |                         | black-metal   | 54x54x140       | 2xE27 60W | IP 20       | Class         | 146x60x35       | 2              | 4          | 0.077              | 727     |
| 17425          |                         | black-metal   | 36x36x65        | 2xE27 60W | IP 20       | Class         | 72x42x35        | 1.1            | 4          | 0.026              | 2153    |