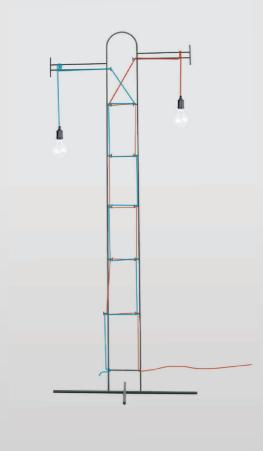

SHOE LACE

Designed by Felix Lin.

Inspired by people lace the shoes in different ways. Shoelace is a multifunctional set of solutions in simple wire sculpture: play on the cable in different color and create your own style by hanging lamps - a variety of applications with minimalistic simplicity.

"The design creates a playful sense of motion for your creativity .Create your own version!"

17425

36197

| ltem<br>Number | Shade<br>Color-Material | Body<br>Color | Product<br>(cm) | Max<br>W  | IP<br>Class | Class<br>I/II | Exp Cnt<br>(cm) | N.W<br>(kg/pc) | Pcs<br>Ctn | Pcs/m <sup>3</sup> | Pcs/40' |
|----------------|-------------------------|---------------|-----------------|-----------|-------------|---------------|-----------------|----------------|------------|--------------------|---------|
| 36197          |                         | black-metal   | 54x54x140       | 2xE27 60W | IP 20       | Class         | 146x60x35       | 2              | 4          | 0.077              | 727     |
| 17425          |                         | black-metal   | 36x36x65        | 2xE27 60W | IP 20       | Class         | 72x42x35        | 1.1            | 4          | 0.026              | 2153    |