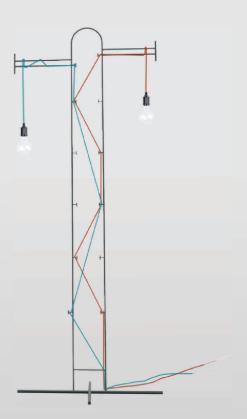

SHOE LACE

Designed by Felix Lin.

Inspired by people lace the shoes in different ways. Shoelace is a multifunctional set of solutions in simple wire sculpture: play on the cable in different color and create your own style by hanging lamps - a variety of applications with minimalistic simplicity.

"The design creates a playful sense of motion for your creativity .Create your own version!"

17425

36197

| ltem<br>Number | Shade<br>Color-Material | Body<br>Color | Product<br>(cm) | Max<br>W  | IP<br>Class | Class<br>I/II | Exp Cnt<br>(cm) | N.W<br>(kg/pc) | Pcs<br>Ctn | Pcs/m <sup>3</sup> | Pcs/40' |
|----------------|-------------------------|---------------|-----------------|-----------|-------------|---------------|-----------------|----------------|------------|--------------------|---------|
| 36197          |                         | black-metal   | 54x54x140       | 2xE27 60W | IP 20       | Class         | 146x60x35       | 2              | 4          | 0.077              | 727     |
| 17425          |                         | black-metal   | 36x36x65        | 2xE27 60W | IP 20       | Class         | 72x42x35        | 1.1            | 4          | 0.026              | 2153    |