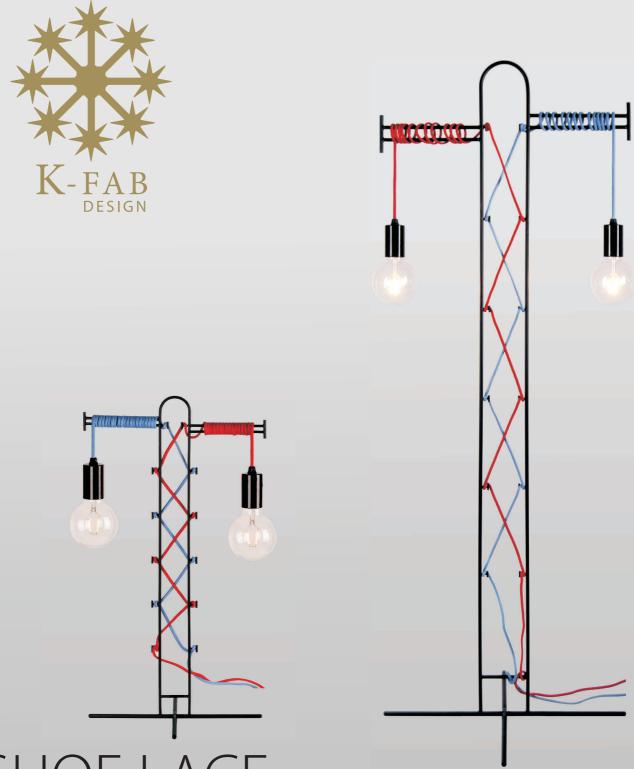

SHOE LACE

Designed by Felix Lin.

Inspired by people lace the shoes in different ways. Shoelace is a multifunctional set of solutions in simple wire sculpture: play on the cable in different color and create your own style by hanging lamps - a variety of applications with minimalistic simplicity.

"The design creates a playful sense of motion for your creativity .Create your own version!"

17425

36197

| ltem<br>Number | Shade<br>Color-Material | Body<br>Color | Product<br>(cm) | Max<br>W  | IP<br>Class | Class<br>I/II | Exp Cnt<br>(cm) | N.W<br>(kg/pc) | Pcs<br>Ctn | Pcs/m <sup>3</sup> | Pcs/40' |
|----------------|-------------------------|---------------|-----------------|-----------|-------------|---------------|-----------------|----------------|------------|--------------------|---------|
| 36197          |                         | black-metal   | 54x54x140       | 2xE27 60W | IP 20       | Class         | 146x60x35       | 2              | 4          | 0.077              | 727     |
| 17425          |                         | black-metal   | 36x36x65        | 2xE27 60W | IP 20       | Class         | 72x42x35        | 1.1            | 4          | 0.026              | 2153    |