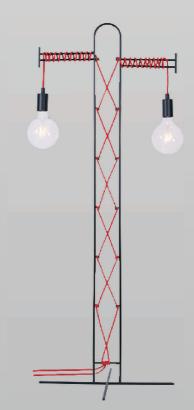

SHOE LACE

Designed by Felix Lin.

Inspired by people lace the shoes in different ways. Shoelace is a multifunctional set of solutions in simple wire sculpture: play on the cable in different color and create your own style by hanging lamps - a variety of applications with minimalistic simplicity.

"The design creates a playful sense of motion for your creativity .Create your own version!"

17425

36197

| ltem<br>Number | Shade<br>Color-Material | Body<br>Color | Product<br>(cm) | Max<br>W  | IP<br>Class | Class<br>I/II | Exp Cnt<br>(cm) | N.W<br>(kg/pc) | Pcs<br>Ctn | Pcs/m <sup>3</sup> | Pcs/40' |
|----------------|-------------------------|---------------|-----------------|-----------|-------------|---------------|-----------------|----------------|------------|--------------------|---------|
| 36197          |                         | black-metal   | 54x54x140       | 2xE27 60W | IP 20       | Class         | 146x60x35       | 2              | 4          | 0.077              | 727     |
| 17425          |                         | black-metal   | 36x36x65        | 2xE27 60W | IP 20       | Class         | 72x42x35        | 1.1            | 4          | 0.026              | 2153    |