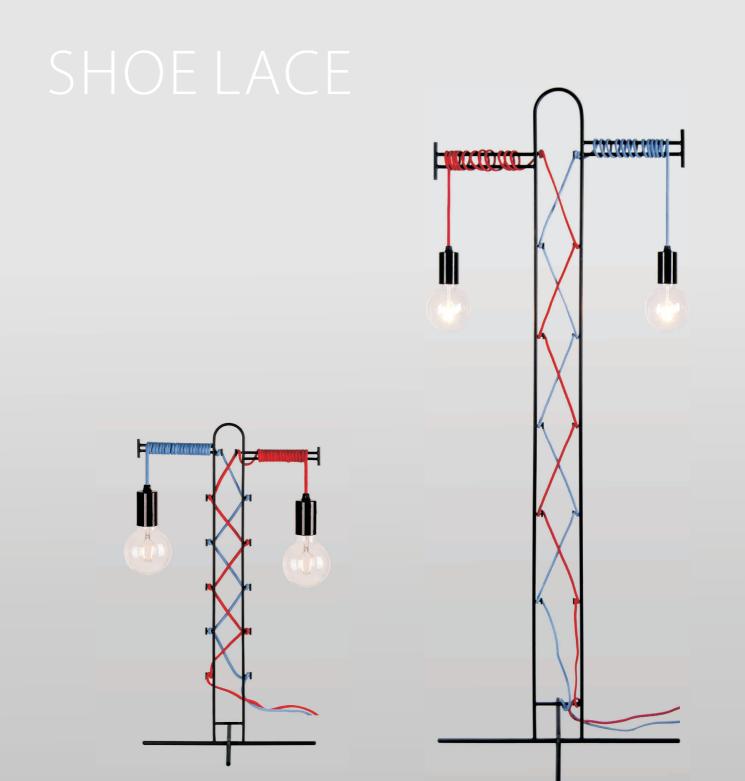

SHOE LACE

Designed by Felix Lin.

Inspired by people lace the shoes in different ways. Shoelace is a multifunctional set of solutions in simple wire sculpture: play on the cable in different color and create your own style by hanging lamps - a variety of applications with minimalistic simplicity.

"The design creates a playful sense of motion for your creativity .Create your own version!"

17425

36197

| ltem<br>Number | Shade<br>Color-Material | Body<br>Color | Product<br>(cm) | Max<br>W  | IP<br>Class | Class<br>I/II | Exp Cnt<br>(cm) | N.W<br>(kg/pc) | Pcs<br>Ctn | Pcs/m <sup>3</sup> | Pcs/40' |
|----------------|-------------------------|---------------|-----------------|-----------|-------------|---------------|-----------------|----------------|------------|--------------------|---------|
| 36197          |                         | black-metal   | 54x54x140       | 2xE27 60W | IP 20       | Class         | 146x60x35       | 2              | 4          | 0.077              | 727     |
| 17425          |                         | black-metal   | 36x36x65        | 2xE27 60W | IP 20       | Class         | 72x42x35        | 1.1            | 4          | 0.026              | 2153    |